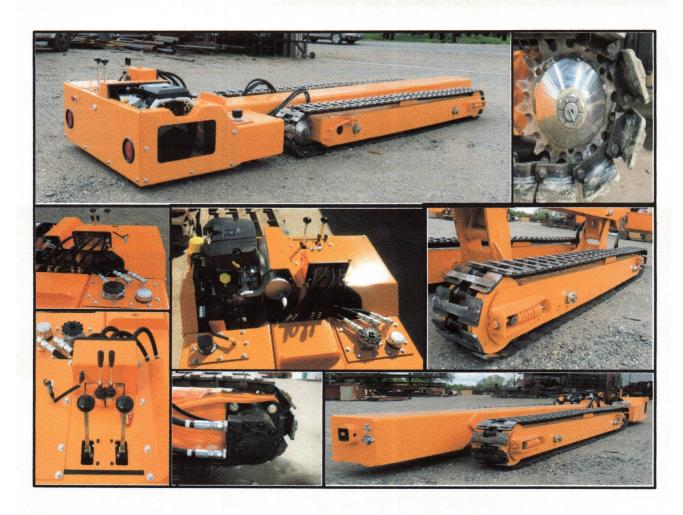

## TransLift TL 2550K

## **FEATURES:**

Oil Filled Rollers (Replaces Greasable Rollers)
Kohler 32.5 Horsepower Engine
Fewer Moving Parts = Less Maintenance
Easily Accessible Grease Points
Longer Track – Better Weight Distribution
20% More Rollers Per Track

## **SPECIFICATIONS:**

| OI ECH IC/ IIIOIIOI        |             |
|----------------------------|-------------|
| Minimum Height             | 14.5"       |
| Maximum Height             | 32"         |
| Overall Length             | 16′ 3″      |
| Overall Width (less tires) | 4′ 6″       |
| Lifting Capacity           | 30 Ton      |
| Beam length                | 13′ 1″      |
| Beam Length With Extension | 14′ 3″      |
| Track Length On Ground     | 9′ 10″      |
| Track Width                | 9"          |
| Track Width Overall        | 48"         |
| Ground Clearance           | 5"          |
| Fuel Tank Capacity         | 7.5 Gallons |
| Hydraulic Capacity         | 7.5 Gallons |
| Weight (with wheels)       | 5840 lbs.   |